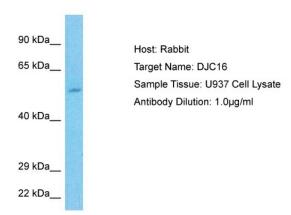

# **Product images:**

Host: Rabbit Target Name: DJC16

Sample Type: U937 Whole Cell lysates

Antibody Dilution: 1.0ug/ml

Host: Rabbit

Target Name: DNAJC16

Sample Tissue: Human OVCAR-3 Whole Cell

Antibody Dilution: 3ug/ml