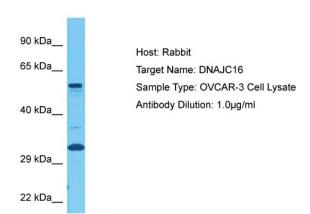

# **Product images:**

Host: Rabbit Target Name: DJC16

Sample Type: U937 Whole Cell lysates

Antibody Dilution: 1.0ug/ml

Host: Rabbit

Target Name: DNAJC16

Sample Tissue: Human OVCAR-3 Whole Cell

Antibody Dilution: 3ug/ml