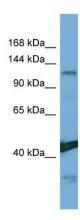

## **Product images:**

Host: Rabbit Target Name: NINL

Sample Type: Hela Whole Cell lysates

Antibody Dilution: 1.0ug/ml

Rabbit Anti-NINL antibody Catalog Number: ARP46344

Formalin Fixed Paraffin Embedded Tissue: