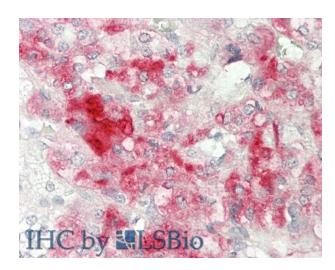

## **Product images:**

Host: Rabbit Target Name: NINL

Sample Type: Hela Whole Cell lysates

Antibody Dilution: 1.0ug/ml

Rabbit Anti-NINL antibody Catalog Number: ARP46344

Formalin Fixed Paraffin Embedded Tissue:

Human Adrenal

Primary antibody Concentration: 1:100 Secondary Antibody: Donkey anti-Rabbit-Cy3 Secondary Antibody Concentration: 1:200

Magnification: 20x Exposure Time: 0.5-2.0sec