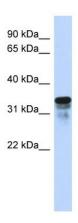

## **Product images:**

WB Suggested Anti-FAM82B Antibody Titration: 0.2-1 ug/ml

ELISA Titer: 1:62500

Positive Control: Transfected 293T