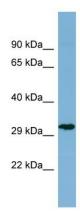

## **Product images:**

Host: Rabbit Target Name: TCP10 Sample Type: THP-1 whole cell lysates Antibody Dilution: 1.0ug/ml

This product is to be used for laboratory only. Not for diagnostic or therapeutic use. ©2024 OriGene Technologies, Inc., 9620 Medical Center Drive, Ste 200, Rockville, MD 20850, US