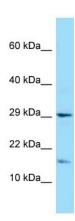

## **Product images:**

WB Suggested Anti-C21orf69 Antibody

Titration: 1.0 ug/ml

Positive Control: Hela Whole Cell