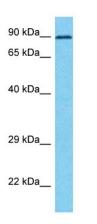

## **Product images:**

Host: Rabbit Target Name: ZP2

Sample Tissue: HT1080 Cell Lysate

Antibody Dilution: 1.0µg/ml

Host: Rabbit Target Name: ZP2

Sample Type: HT1080 Whole Cell lysates

Antibody Dilution: 1.0ug/ml