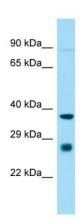

**Stability:** Shelf life: one year from despatch.

Predicted Protein Size: 40kDa

Gene Name: ST8 alpha-N-acetyl-neuraminide alpha-2,8-sialyltransferase 1

Database Link: NP 036945

Entrez Gene 25280 Rat

G3V7T2

## **Product images:**

Host: Rabbit

Target Name: St8sia1

Sample Type: Rat Heart lysates Antibody Dilution: 1.0ug/ml