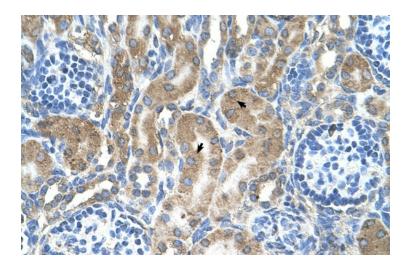

## **Product images:**

WB Suggested Anti-LRPAP1 Antibody Titration: 2.5ug/ml
Positive Control: Jurkat cell lysate

Human kidney