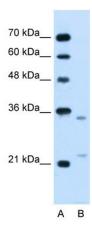

aliquots to prevent freeze-thaw cycles.

**Stability:** Shelf life: one year from despatch.

Predicted Protein Size: 39kDa

**Gene Name:** LDL receptor related protein associated protein 1

Database Link: NP 002328

## **Product images:**

WB Suggested Anti-LRPAP1 Antibody Titration: 2.5ug/ml
Positive Control: Jurkat cell lysate

Human kidney