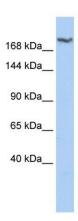

## **Product images:**

WB Suggested Anti-DSCAM Antibody Titration:

0.2-1 ug/ml

ELISA Titer: 1:1562500

Positive Control: HepG2 cell lysate

See WB 2 Data and Customer Feedback for more information

Amount and Sample Type: