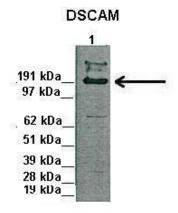

10 cm sq plate myc-DSCAM transfected mouse

neuro2a cells

Primary Antibody:

**DSCAM** 

Primary Antibody Dilution:

1:1000

Secondary Antibody:

Anti-Rabbit HRP

Secondary Antibody Dilution:

1:5000

Gene Name:

DSCAM

Submitted by:

Amir Gamliel, UCSD