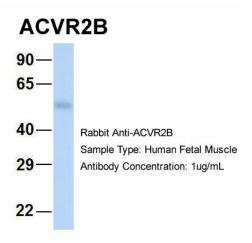

# **Product images:**

WB Suggested Anti-ACVR2B Antibody Titration:

0.2-1 ug/ml

ELISA Titer: 1:1562500

Positive Control: PANC1 cell lysate

Host: Rabbit

Target Name: NOP56

Sample Type: Human Fetal Muscle Antibody Dilution: 1.0ug/ml