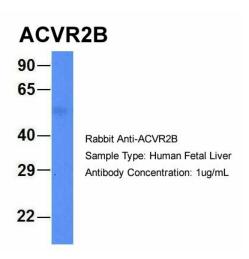

Host: Rabbit Target Name: GNAS

Sample Type: Human Fetal Heart Antibody Dilution: 1.0ug/ml

Host: Rabbit

Target Name: FAM46C

Sample Type: Human Fetal Liver Antibody Dilution: 1.0ug/ml

Host: Rabbit

Target Name: Acvr2b