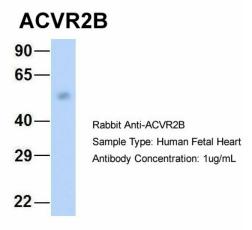

Host: Rabbit Target Name: GNAS

Sample Type: Human Fetal Heart Antibody Dilution: 1.0ug/ml

Host: Rabbit

Target Name: FAM46C

Sample Type: Human Fetal Liver Antibody Dilution: 1.0ug/ml

Host: Rabbit

Target Name: Acvr2b