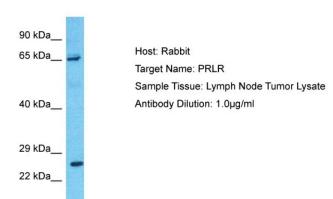

## **Product images:**

Host: Rabbit Target Name: PRLR

Sample Type: Lymph Node Tumor lysates

Antibody Dilution: 1.0ug/ml