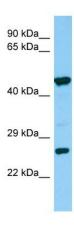

## **Product images:**

Host: Rabbit Target Name: Sgcd

Sample Type: Rat Small Intestine lysates

Antibody Dilution: 1.0ug/ml