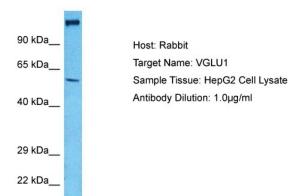

### **Product images:**

Host: Rabbit Target Name: VGLU1

Sample Type: HepG2 Whole Cell lysates

Antibody Dilution: 1ug/ml