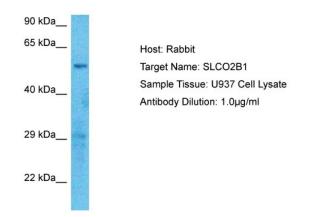

## **Product images:**

Host: Rabbit Target Name: SLCO2B1 Sample Type: U937 Whole Cell lysates Antibody Dilution: 1.0ug/ml

This product is to be used for laboratory only. Not for diagnostic or therapeutic use. ©2022 OriGene Technologies, Inc., 9620 Medical Center Drive, Ste 200, Rockville, MD 20850, US