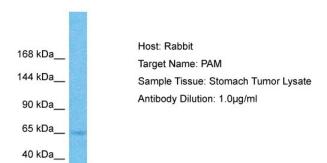

### **Product images:**

Host: Rabbit Target Name: PAM

Sample Type: Stomach Tumor lysates

Antibody Dilution: 1.0ug/ml