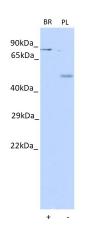

## **Product images:**

WB Suggested Anti-TRIM67 Antibody Titration: 0.2-1 ug/ml

ELISA Titer: 1:312500

Positive Control: HepG2 cell lysate

Host: Rabbit
Target name: TRIM67
Positive control: ~25ug Human Brain (BR)
Negative control: ~25ug Human Placenta (PL)
Antibody concentration: 1ug/ml

Host: Rabbit Target: TRIM67

Positive control (+): Human Brain (BR) Negative control (-): Human Placenta (PL)

Antibody concentration: 1ug/ml