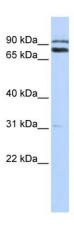

## **Product images:**

WB Suggested Anti-TRIM67 Antibody Titration: 0.2-1 ug/ml

ELISA Titer: 1:312500

Positive Control: HepG2 cell lysate

Host: Rabbit
Target name: TRIM67
Positive control: ~25ug Human Brain (BR)
Negative control: ~25ug Human Placenta (PL)
Antibody concentration: 1ug/ml