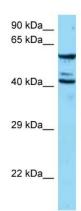

## **Product images:**

WB Suggested Anti-ESAM Antibody Titration: 1.0 ug/ml Positive Control: Jurkat Whole Cell

This product is to be used for laboratory only. Not for diagnostic or therapeutic use. ©2022 OriGene Technologies, Inc., 9620 Medical Center Drive, Ste 200, Rockville, MD 20850, US