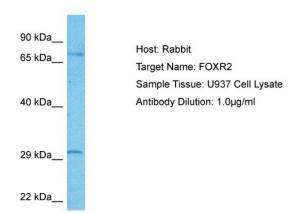

# **Product images:**

Host: Rabbit

Target Name: FOXR2

Sample Type: U937 Whole Cell lysates

Antibody Dilution: 1.0ug/ml