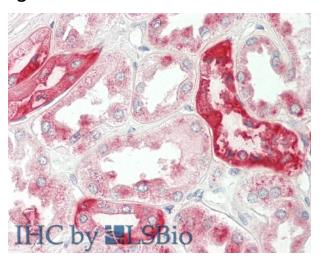

## **Product images:**

Rabbit Anti-RHCG antibody
Catalog Number: ARP42465
Formalin Fixed Paraffin Embedded Tissue:
Human Kidney
Primary antibody Concentration: 1:100
Secondary Antibody: Donkey anti-Rabbit-Cy3
Secondary Antibody Concentration: 1:200
Magnification: 20x
Exposure Time: 0.5-2.0sec