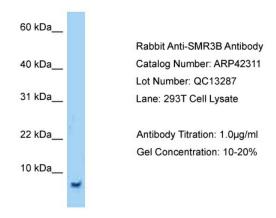

## **Product images:**

Host: Rabbit Target Name: SMR3B Sample Tissue: Human 293T Whole Cell Antibody Dilution: 1ug/ml

This product is to be used for laboratory only. Not for diagnostic or therapeutic use. ©2024 OriGene Technologies, Inc., 9620 Medical Center Drive, Ste 200, Rockville, MD 20850, US