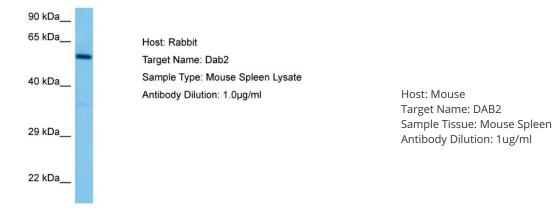

### **Product images:**

Host: Rabbit Target Name: DAB2 Sample Type: PANC1 Whole Cell lysates Antibody Dilution: 1.0ug/ml

This product is to be used for laboratory only. Not for diagnostic or therapeutic use. ©2022 OriGene Technologies, Inc., 9620 Medical Center Drive, Ste 200, <u>Rockville, MD 20850, US</u>