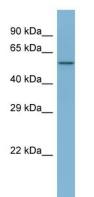

### **Product images:**

Host: Rabbit Target Name: DAB2 Sample Type: PANC1 Whole Cell lysates Antibody Dilution: 1.0ug/ml

This product is to be used for laboratory only. Not for diagnostic or therapeutic use. ©2022 OriGene Technologies, Inc., 9620 Medical Center Drive, Ste 200, <u>Rockville, MD 20850, US</u>