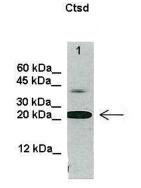

## **Product images:**

**Primary dilution:** 1ug/mL **Secondary dilution:** 2mg/mL

See Immunoblot 3 Data and Customer Feedback for more information

Lanes:

20 ug U937 cell lysate Primary Antibody Dilution:

1:1000

Secondary Antibody:

Anti-rabbit HRP

Secondary Antibody Dilution:

1:2000

Gene Name:

Ctsd

Submitted by: