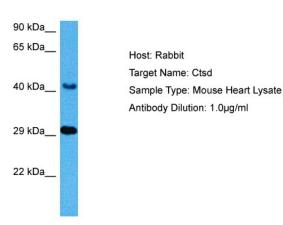

Ewelina Swiderek, Institute of Immunology and Experimental Therapy, Wroclaw, Poland

Host: Mouse Target Name: CTSD Sample Tissue: Mouse Heart Antibody Dilution: 1ug/ml