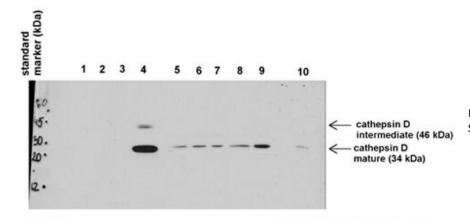

## **Product images:**

**Primary dilution:** 1ug/mL **Secondary dilution:** 2mg/mL

See Immunoblot 3 Data and Customer Feedback for more information

Lanes:

20 ug U937 cell lysate Primary Antibody Dilution:

1:1000

Secondary Antibody:

Anti-rabbit HRP

Secondary Antibody Dilution:

1:2000

Gene Name:

Ctsd

Submitted by:

Ewelina Swiderek, Institute of Immunology and Experimental Therapy, Wroclaw, Poland

Host: Mouse Target Name: CTSD Sample Tissue: Mouse Heart Antibody Dilution: 1ug/ml