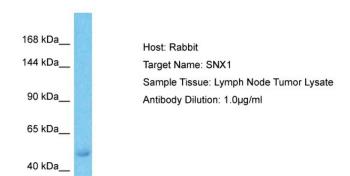

## **Product images:**

Host: Rabbit Target Name: SNX1

Sample Type: Lymph Node Tumor lysates

Antibody Dilution: 1.0ug/ml

Rabbit Anti-SNX1 Antibody Catalog Number: TA356121 Formalin Fixed Paraffin Embedded Tissue: Human heart Tissue Observed Staining: Cytoplasmic Primary Antibody Concentration: 1:100 Other Working Concentrations: N/A Secondary Antibody: Donkey anti-Rabbit-Cy3 Secondary Antibody Concentration: 1:200 Magnification: 20X