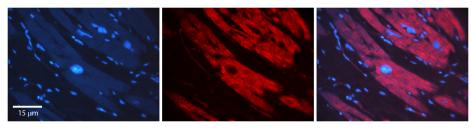

## **Product images:**

Host: Rabbit Target Name: SNX1

Sample Type: Lymph Node Tumor lysates

Antibody Dilution: 1.0ug/ml

Rabbit Anti-SNX1 Antibody Catalog Number: TA356121 Formalin Fixed Paraffin Embedded Tissue: Human heart Tissue Observed Staining: Cytoplasmic Primary Antibody Concentration: 1:100 Other Working Concentrations: N/A Secondary Antibody: Donkey anti-Rabbit-Cy3 Secondary Antibody Concentration: 1:200 Magnification: 20X