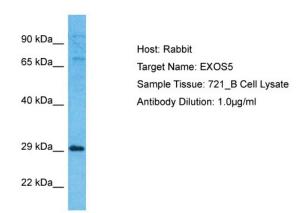

# **Product images:**

Host: Rabbit Target Name: EXOS5

Sample Type: 721\_B Whole Cell lysates

Antibody Dilution: 1.0ug/ml