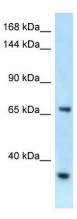

## **Product images:**

WB Suggested Anti-Rbm15b Antibody

Titration: 1.0 ug/ml

Positive Control: Mouse Heart