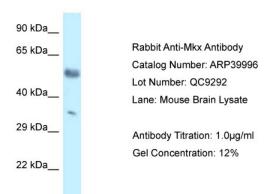

## **Product images:**

WB Suggested Anti-Mkx Antibody

Titration: 1.0 ug/ml

Positive Control: Mouse Brain