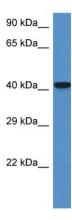

## **Product images:**

WB Suggested Anti-Zfp759 Antibody

Titration: 1.0 ug/ml

Positive Control: Mouse Pancreas