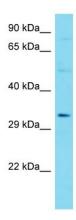

**Stability:** Shelf life: one year from despatch.

Predicted Protein Size: 35kDa

**Gene Name:** cAMP responsive element binding protein 1

Database Link: NP 598589

Entrez Gene 12912 Mouse

Q543W0

**Background:** The function of this protein remains unknown.

# **Product images:**

Host: Rabbit Target Name: Creb1

Sample Type: Mouse Heart lysates Antibody Dilution: 1.0ug/ml