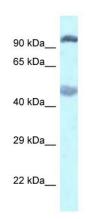

## **Product images:**

WB Suggested Anti-Egln2 Antibody Titration: 1.0 ug/ml Positive Control: Rat Muscle

Rabbit Anti-Egln2 antibody Catalog Number: ARP39776 Formalin Fixed Paraffin Embedded Tissue: Human Colon Primary antibody Concentration: 1:100 Secondary Antibody: Donkey anti-Rabbit-Cy3 Secondary Antibody Concentration: 1:200 Magnification: 20x Exposure Time: 0.5-2.0sec