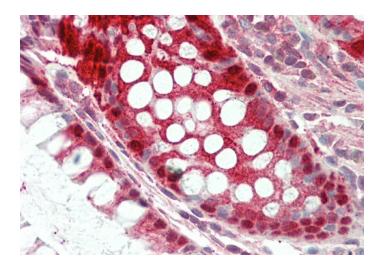

## **Product images:**

WB Suggested Anti-Egln2 Antibody Titration: 1.0 ug/ml Positive Control: Rat Muscle

Rabbit Anti-Egln2 antibody Catalog Number: ARP39776 Formalin Fixed Paraffin Embedded Tissue: Human Colon Primary antibody Concentration: 1:100 Secondary Antibody: Donkey anti-Rabbit-Cy3 Secondary Antibody Concentration: 1:200 Magnification: 20x Exposure Time: 0.5-2.0sec