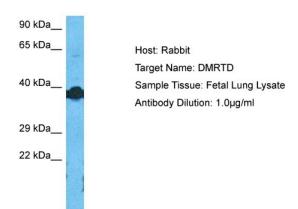

**Stability:** Shelf life: one year from despatch.

Predicted Protein Size: 40kDa

Gene Name: DMRT like family C2

Database Link: XP 005259205

Entrez Gene 63946 Human

Q8IXT2

Synonyms: DMRTC2

# **Product images:**

Host: Rabbit

Target Name: DMRTD

Sample Type: Fetal Lung lysates Antibody Dilution: 1.0ug/ml