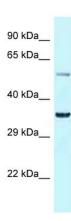

## **Product images:**

WB Suggested Anti-Bhlhe41 Antibody Titration: 1.0 ug/ml Positive Control: Rat Liver