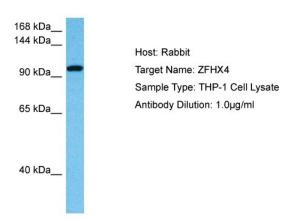

# **Product images:**

Host: Rabbit Target Name: ZFHX4

Sample Tissue: Human THP-1 Whole Cell lysates

Antibody Dilution: 1ug/ml