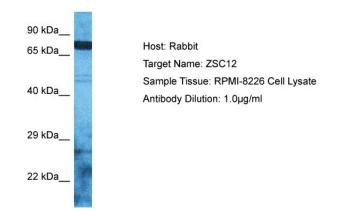

## **Product images:**

Host: Rabbit Target Name: ZSC12 Sample Type: RPMI-8226 Whole Cell lysates Antibody Dilution: 1.0ug/ml

This product is to be used for laboratory only. Not for diagnostic or therapeutic use. ©2022 OriGene Technologies, Inc., 9620 Medical Center Drive, Ste 200, Rockville, MD 20850, US