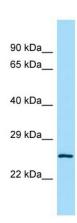

aliquots to prevent freeze-thaw cycles.

**Stability:** Shelf life: one year from despatch.

Predicted Protein Size: 23kDa

**Gene Name:** leucine rich repeat containing 14

Database Link: NP 001258965.1

Entrez Gene 223664 Mouse

# **Product images:**

Host: Rabbit Target Name: Lrrc14

Sample Type: Mouse Testis lysates Antibody Dilution: 1.0ug/ml