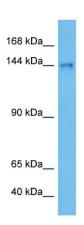

**Stability:** Shelf life: one year from despatch.

**Predicted Protein Size:** 146 kDa

**Gene Name:** MYB binding protein 1a

Database Link: NP 055335

Entrez Gene 10514 Human

Q9BQG0

**Background:** This gene encodes a nucleolar transcriptional regulator that was first identified by its ability

# **Product images:**

Host: Rabbit

Target Name: MYBBP1A Sample Type: A549 Cell Lysate Antibody Dilution: 1.0µg/ml

Host: Rabbit

Target Name: MYBBP1A

Sample Tissue: Human A549 Whole Cell lysates

Antibody Dilution: 1ug/ml