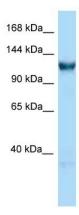

## **Product images:**

WB Suggested Anti-Gtf3c3 Antibody Titration: 1.0 ug/ml

Positive Control: Rat Liver