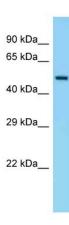

## **Product images:**

WB Suggested Anti-Eif5 Antibody Titration: 1.0 ug/ml Positive Control: Rat Lung

Host: Rabbit
Target Name: Zranb2
Sample Type: Mouse Kidney Lysate
Antibody Dilution: 1.0µg/ml

Host: Mouse Target Name: ZRANB2 Sample Tissue: Mouse Kidney Antibody Dilution: 1ug/ml