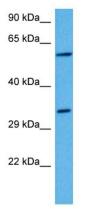

## **Product images:**

WB Suggested Anti-Eif5 Antibody Titration: 1.0 ug/ml Positive Control: Rat Lung

Host: Rabbit
Target Name: Zranb2
Sample Type: Mouse Kidney Lysate
Antibody Dilution: 1.0µg/ml

Host: Mouse Target Name: ZRANB2 Sample Tissue: Mouse Kidney Antibody Dilution: 1ug/ml