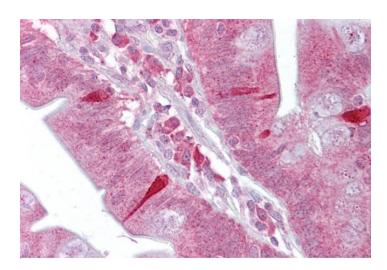

Host: Rabbit Target Name: Atf4 Sample Type: Mouse Kidney Lysate Antibody Dilution: 1.0µg/ml

Host: Mouse Target Name: ATF4 Sample Tissue: Mouse Kidney Antibody Dilution: 1ug/ml

Anti-ATF4 antibody IHC of human small intestine. Immunohistochemistry of formalin-fixed, paraffin-embedded tissue after heat-induced antigen retrieval. Antibody concentration 5 ug/ml.