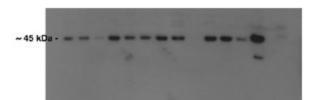

## **Product images:**

WB Suggested Anti-Atf4 Antibody Titration: 0.2-1 ug/ml ELISA Titer: 1:62500 Positive Control: Mouse Kidney

Atf4 antibody - N-terminal region (TA355962) validated by WB using Mouse Kidney at 0.2-1 ug/ml.

Target Name: Atf4 Sample Type: Mouse Kidney Lysate Antibody Dilution: 1.0µg/ml

Host: Rabbit Target Name: ATF4 Sample Tissue: Mouse Kidney Antibody Dilution: 1ug/ml

This product is to be used for laboratory only. Not for diagnostic or therapeutic use. ©2023 OriGene Technologies, Inc., 9620 Medical Center Drive, Ste 200, Rockville, MD 20850, US