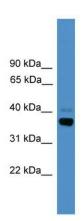

## **Product images:**

WB Suggested Anti-Atf4 Antibody Titration: 0.2-1 ug/ml ELISA Titer: 1:62500 Positive Control: Mouse Kidney

Atf4 antibody - N-terminal region (TA355962) validated by WB using Mouse Kidney at 0.2-1 ug/ml.

Target Name: Atf4 Sample Type: Mouse Kidney Lysate Antibody Dilution: 1.0µg/ml

Host: Rabbit Target Name: ATF4 Sample Tissue: Mouse Kidney Antibody Dilution: 1ug/ml

This product is to be used for laboratory only. Not for diagnostic or therapeutic use. ©2023 OriGene Technologies, Inc., 9620 Medical Center Drive, Ste 200, Rockville, MD 20850, US