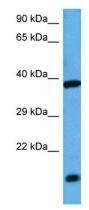

Host: Rabbit Target Name: Atf4 Sample Type: Mouse Kidney Lysate Antibody Dilution: 1.0µg/ml

Host: Mouse Target Name: ATF4 Sample Tissue: Mouse Kidney Antibody Dilution: 1ug/ml

Anti-ATF4 antibody IHC of human small intestine. Immunohistochemistry of formalin-fixed, paraffin-embedded tissue after heat-induced antigen retrieval. Antibody concentration 5 ug/ml.