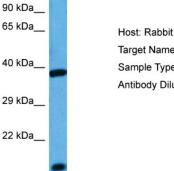

Target Name: Atf4 Sample Type: Mouse Kidney Lysate Antibody Dilution: 1.0µg/ml

Host: Rabbit Target Name: ATF4 Sample Tissue: Mouse Kidney Antibody Dilution: 1ug/ml

This product is to be used for laboratory only. Not for diagnostic or therapeutic use. ©2023 OriGene Technologies, Inc., 9620 Medical Center Drive, Ste 200, Rockville, MD 20850, US

Host: Rabbit Target Name: Atf4 Sample Type: Mouse Kidney Lysate Antibody Dilution: 1.0µg/ml

Host: Mouse Target Name: ATF4 Sample Tissue: Mouse Kidney Antibody Dilution: 1ug/ml

Anti-ATF4 antibody IHC of human small intestine. Immunohistochemistry of formalin-fixed, paraffin-embedded tissue after heat-induced antigen retrieval. Antibody concentration 5 ug/ml.