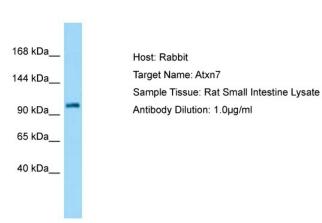

## **Product images:**

Host: Rabbit Target Name: Atxn7

Sample Type: Rat Small Intestine lysates

Antibody Dilution: 1.0ug/ml