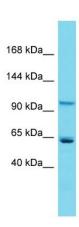

**Stability:** Shelf life: one year from despatch.

Predicted Protein Size: 92kDa

**Gene Name:** zinc fingers and homeoboxes 2

Database Link: NP 955520

Entrez Gene 387609 Mouse

Q8C0C0

**Background:** Zhx2 acts as a transcriptional repressor. Represses the promoter activity of the CDC25C gene

## **Product images:**

Host: Rabbit Target Name: Zhx2

Sample Type: Mouse Heart lysates Antibody Dilution: 1.0ug/ml