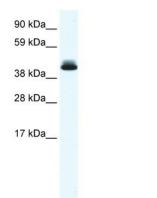

## **Product images:**

WB Suggested Anti-PPARD Antibody Titration: 0.3125ug/ml ELISA Titer: 1:312500 Positive Control: SP2/0 cell lysate

Host: Rabbit Target Name: PPARD Sample Tissue: Mouse Brain Antibody Dilution: 1ug/ml