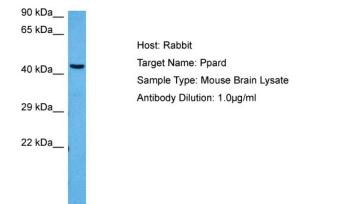

## **Product images:**

WB Suggested Anti-PPARD Antibody Titration: 0.3125ug/ml ELISA Titer: 1:312500 Positive Control: SP2/0 cell lysate

Host: Rabbit Target Name: PPARD Sample Tissue: Mouse Brain Antibody Dilution: 1ug/ml

This product is to be used for laboratory only. Not for diagnostic or therapeutic use. ©2022 OriGene Technologies, Inc., 9620 Medical Center Drive, Ste 200, Rockville, MD 20850, US

Host: Mouse Target Name: PPARD Sample Tissue: Mouse Brain Antibody Dilution: 1ug/ml