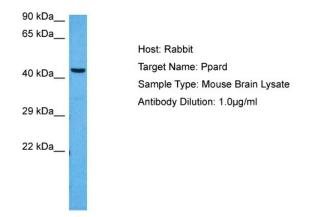

## **Product images:**

WB Suggested Anti-PPARD Antibody Titration: 0.3125ug/ml ELISA Titer: 1:312500 Positive Control: SP2/0 cell lysate

Host: Rabbit Target Name: PPARD Sample Tissue: Mouse Brain Antibody Dilution: 1ug/ml

This product is to be used for laboratory only. Not for diagnostic or therapeutic use. ©2022 OriGene Technologies, Inc., 9620 Medical Center Drive, Ste 200, Rockville, MD 20850, US