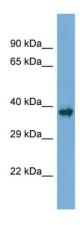

## **Product images:**

Host: Rabbit Target Name: Runx1

Sample Type: Mouse Skeletal Muscle lysates

Antibody Dilution: 1.0ug/ml