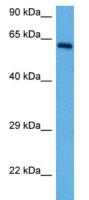

Host: Rabbit Target Name: RELB

Sample Tissue: Mouse Spleen Antibody Dilution: 1ug/ml

Host: Rabbit Target Name: Relb

Sample Type: Mouse Spleen Lysate

Antibody Dilution: 1.0µg/ml

Host: Mouse Target Name: RELB

Sample Tissue: Mouse Spleen Antibody Dilution: 1ug/ml