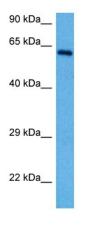

## **Product images:**

WB Suggested Anti-RELB Antibody Titration:

2.5ug/ml

ELISA Titer: 1:1562500

Positive Control: NIH/3T3 cell lysate

Host: Rabbit
Target Name: Relb

Sample Type: Mouse Spleen Lysate

Antibody Dilution: 1.0µg/ml

Host: Rabbit Target Name: RELB

Sample Tissue: Mouse Spleen Antibody Dilution: 1ug/ml

Host: Rabbit Target Name: Relb

Sample Type: Mouse Spleen Lysate

Antibody Dilution: 1.0µg/ml

Host: Mouse Target Name: RELB