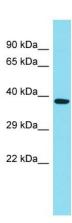

## **Product images:**

Host: Rabbit Target Name: Rhox8

Sample Type: Mouse Testis lysates Antibody Dilution: 1.0ug/ml