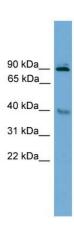

## **Product images:**

WB Suggested Anti-L3mbtl Antibody Titration: 0.2-1 ug/ml

ELISA Titer: 1:312500

Positive Control: Mouse Small Intestine