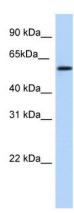

## **Product images:**

WB Suggested Anti-NKX1-1 Antibody Titration: 1.25ug/ml

Positive Control: SP2/0 cell lysate