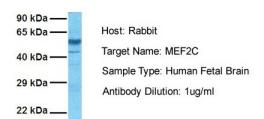

# **Product images:**

# MEF2C

Host: Rabbit Target Name: MEF2C Sample Tissue: Human Fetal Brain Antibody Dilution: 1.0ug/ml