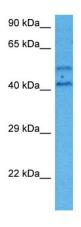

Host: Mouse Target Name: SP1

Sample Tissue: Mouse Heart Antibody Dilution: 1ug/ml