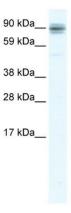

## **Product images:**

WB Suggested Anti-SP1 Antibody Titration: 2.5ug/ml

ELISA Titer: 1:312500

Positive Control: NIH/3T3 cell lysate

Host: Rabbit Target Name: Sp1

Sample Type: Mouse Heart Lysate

Antibody Dilution: 1.0µg/ml