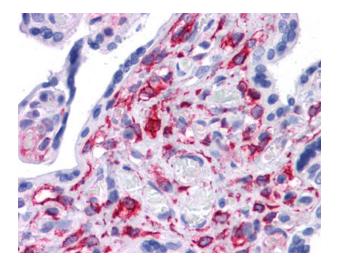

## **Product images:**

WB Suggested Anti-Stat5b Antibody Titration: 1 ug/ml Positive Control: Mouse Thymus

Human Prostate

This product is to be used for laboratory only. Not for diagnostic or therapeutic use. ©2022 OriGene Technologies, Inc., 9620 Medical Center Drive, Ste 200, Rockville, MD 20850, US 