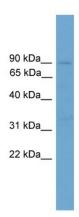

## **Product images:**

WB Suggested Anti-Stat5b Antibody Titration: 1 ug/ml Positive Control: Mouse Thymus

Human Prostate

This product is to be used for laboratory only. Not for diagnostic or therapeutic use. ©2022 OriGene Technologies, Inc., 9620 Medical Center Drive, Ste 200, Rockville, MD 20850, US 