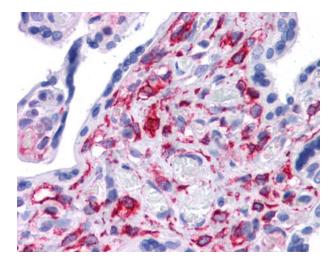

## **Product images:**

90 kDa\_\_\_\_ 59 kDa\_\_\_ 38 kDa\_\_

WB Suggested Anti-STAT5B Antibody Titration: 5.0ug/ml

Positive Control: Muscle lysate

**Human Prostate** 

**Human Prostate**