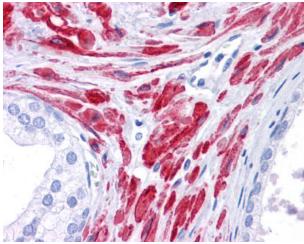

## **Product images:**

90 kDa\_\_\_\_ 59 kDa\_\_\_ 38 kDa\_\_

WB Suggested Anti-STAT5B Antibody Titration: 5.0ug/ml

Positive Control: Muscle lysate

**Human Prostate** 

**Human Prostate**